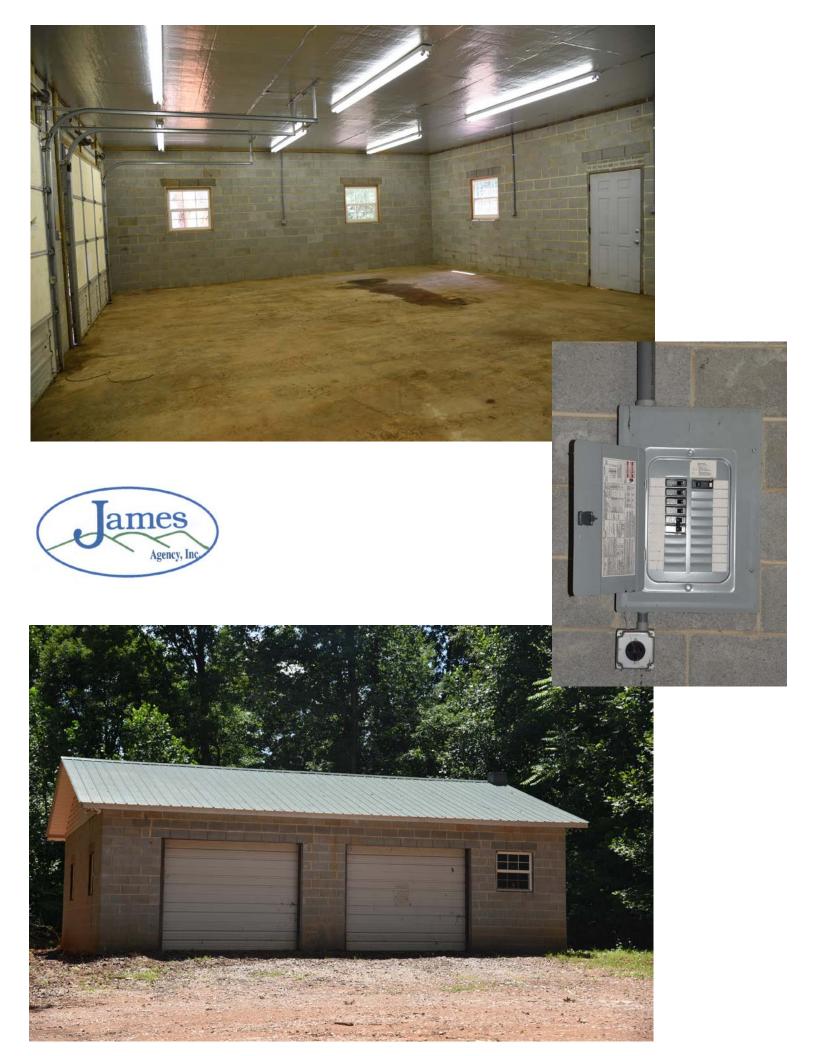

## 3907 N Hwy 101 2 Bedroom With Shop Building

Large 2 bedroom, two bath manufactured home with a 36 x 28 Garage / shop building. Home has a master bedroom suite on one end with shower and garden tub. Second bedroom and bath on the opposite end with kitchen, dining and living area in the center of the home. Fresh paint, stove and refrigerator included. Laundry area with connections. Front and rear decks included. Shop building has two overhead doors, concrete floor, interior finish with ceiling, ample lighting and receptacles.