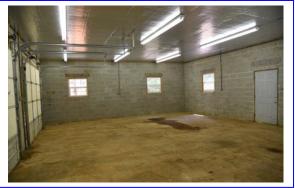

## 3907 N Hwy 101 2 Bedroom With Shop Building

Large 2 bedroom, two bath manufactured home with a 36 x 28 Garage / shop building. Home has a master bedroom suite on one end with shower and garden tub. Second bedroom and bath on the opposite end with kitchen, dining and living area in the center of the home. Fresh paint, stove and refrigerator included. Laundry area with connections. Front and rear decks included. Shop building has two overhead doors, concrete floor, interior finish with ceiling, ample lighting and receptacles.