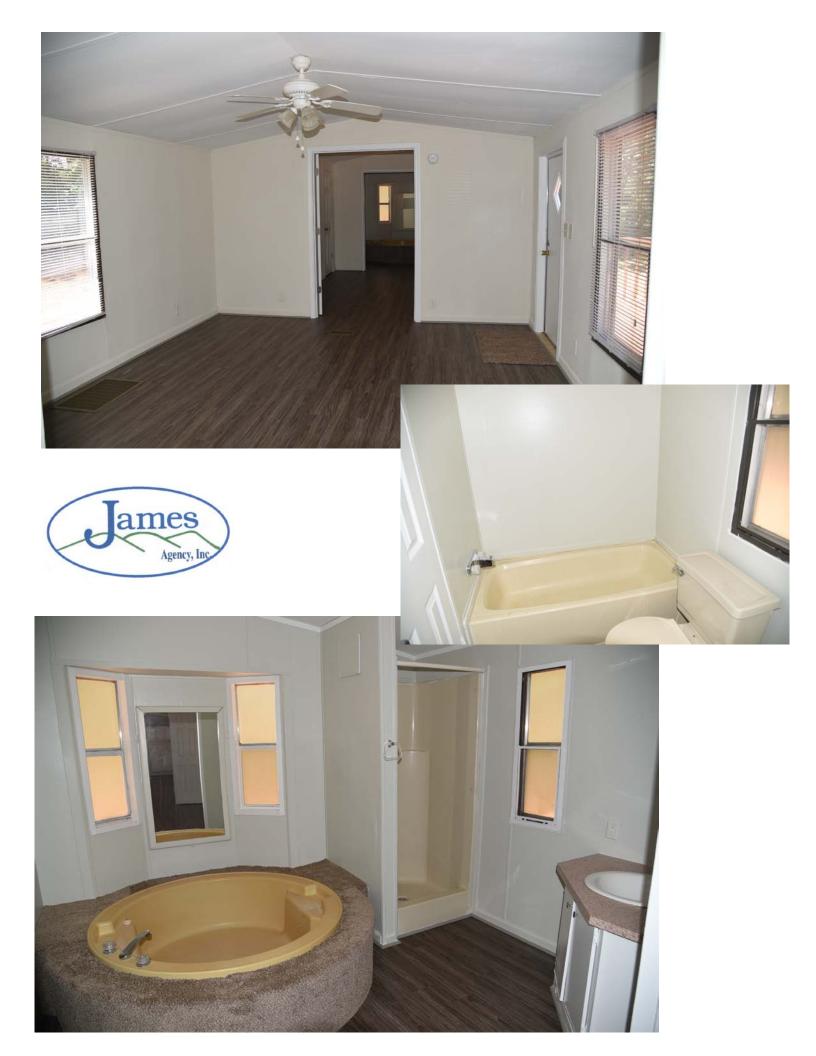

## 3907 N Hwy 101 2 Bedroom With Shop Building

Large 2 bedroom, two bath manufactured home with a 36 x 28 Garage / shop building. Home has a master bedroom suite on one end with shower and garden tub. Second bedroom and bath on the opposite end with kitchen, dining and living area in the center of the home. Fresh paint, stove and refrigerator included. Laundry area with connections. Front and rear decks included. Shop building has two overhead doors, concrete floor, interior finish with ceiling, ample lighting and receptacles.