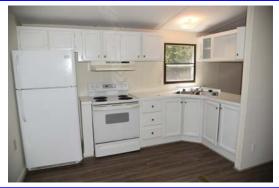

## 3907 N Hwy 101 2 Bedroom With Shop Building

Large 2 bedroom, two bath manufactured home with a 36 x 28 Garage / shop building. Home has a master bedroom suite on one end with shower and garden tub. Second bedroom and bath on the opposite end with kitchen, dining and living area in the center of the home. Fresh paint, stove and refrigerator included. Laundry area with connections. Front and rear decks included. Shop building has two overhead doors, concrete floor, interior finish with ceiling, ample lighting and receptacles.