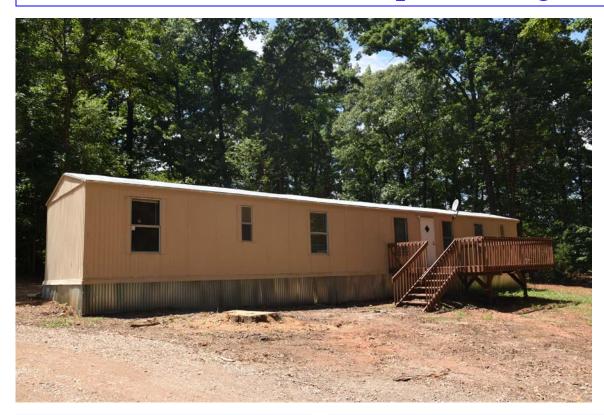

## 3907 N Hwy 101 2 Bedroom With Shop Building

Large 2 bedroom, two bath manufactured home with a 36 x 28 Garage / shop building. Home has a master bedroom suite on one end with shower and garden tub. Second bedroom and bath on the opposite end with kitchen, dining and living area in the center of the home. Fresh paint, stove and refrigerator included. Laundry area with connections. Front and rear decks included. Shop building has two overhead doors, concrete floor, interior finish with ceiling, ample lighting and receptacles.